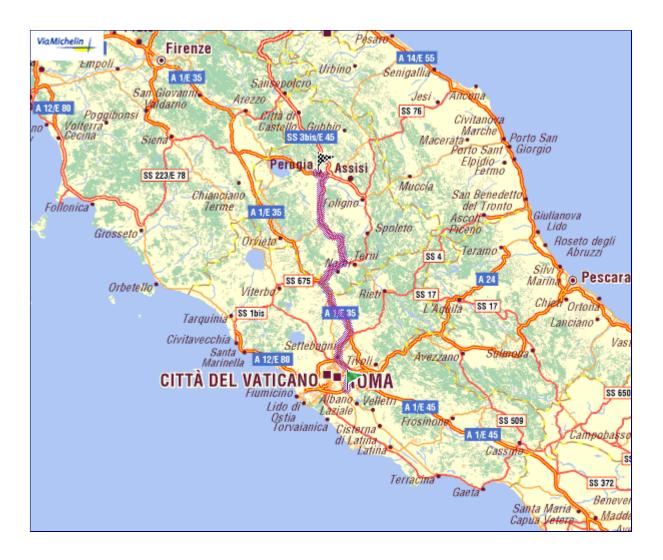

Your driving directions: 00043 Aeroporto Roma-Ciampino — Perugia

[Return to the route plan]

## 😥 Summary

Route plan type Recommended by Michelin

Departure 700043 Aeroporto Roma-Ciampino
Destination 74 Via Ruggero D'Andreotto — Perugia
Date 25/08/2005

Time: **01h49** including 01h36 on motorways Distance: **186 km** including 175 km on motorways

Toll costs: 3.1 EUR
Petrol costs: 11.15 EUR
Total costs: 14.25 EUR

http://www.viamichelin.co.uk/viamichelin/gbr/dyn/controller/ItiWGPerformPage?reinit=1&str... 25/08/2005

| You    | r route p | olan et el estado e                    |
|--------|-----------|-----------------------------------------------------------------------------------------------------------------------------------|
| 00h00  | 0 m       | Aeroporto Roma-Ciampino, centre                                                                                                   |
|        |           | Take: Via Di Ciampino for 1.2 km                                                                                                  |
|        |           | continue along Via Appia Nuova/SS7 for 0.7 km                                                                                     |
| 00h01  | 1.8 km    | Close to: Roma                                                                                                                    |
|        |           | † take: Circonvallazione Orientale for 17 km                                                                                      |
|        |           | take: <b>A90</b> for 5 km                                                                                                         |
|        |           | Exit towards: Exit 10, Exit 9, Exit 8, Exit 7, Roma nord, FIRENZE, via Settabagni, Salaria, Rieti, Roma, Salario, Castel Giubileo |
|        |           | continue along A90 for 0.7 km                                                                                                     |
|        |           | Head towards: Exit 10, FIRENZE                                                                                                    |
|        |           | via: Diramazione Roma Nord/A1DIR/E35                                                                                              |
|        |           | continue along Diramazione Roma Nord/A1DIR/E35 for 0.5 km                                                                         |
|        |           | continue along Diramazione Roma Nord/A1DIR/E35 for 23 km                                                                          |
|        |           | A01 MILANO - NAPOLI, between MAGLIANO SABINA and ALLAC. DIRAMAZIONE ROMA NORD, carriageway reduced to two lanes until 31/12/2005. |
| 00h26  | 48 km     | Class to: Fiama Domana                                                                                                            |
| 001120 | 40 KIII   | Close to: Fiano Romano                                                                                                            |
|        |           | take: <b>E45</b> for 38 km                                                                                                        |
|        |           | Exit towards: Exit Orte, Orte                                                                                                     |
|        |           | continue along E45 for 200 m                                                                                                      |
| 00h46  | 87 km     | Orte Toll: 3.1 EUR                                                                                                                |
|        |           | continue along <b>E45</b> for 200 m                                                                                               |
|        |           | Head towards: PERUGIA, TERNI, NARNI, Flaminia, FANO, SPOLETO, CESENA, AMELIA                                                      |
|        |           | via: Via Terni/SP151/SS204/E45                                                                                                    |
|        |           | continue along Via Terni/SP151/SS204/E45 for 1 km                                                                                 |
|        |           | 7 turn right onto: E45 for 0.6 km                                                                                                 |
|        |           |                                                                                                                                   |

| 01h01 | 111 km | Close to: Terni                                                                  |
|-------|--------|----------------------------------------------------------------------------------|
|       |        | continue along <b>E45</b> for 66 km                                              |
|       |        |                                                                                  |
|       |        | Exit towards: Exit Perugia, Perugia, Firenze                                     |
|       |        | take for 400 m                                                                   |
|       |        | turn left onto: Rac.do Autostradale Perugia-A1 for 400 m                         |
|       |        | racini continue along Rac.do Autostradale Perugia-A1 for 5.5 km                  |
|       |        |                                                                                  |
|       |        | Exit towards: Exit Perugia San Faustino, Perugia, San Faustino, Polizia Stradale |
|       |        | take for 200 m                                                                   |
|       |        | turn left onto: Via Pietro Tuzi for 300 m                                        |
|       |        | turn left onto: Via Settevalli for 80 m                                          |
|       |        |                                                                                  |
| 01h45 | 184 km | At Perugia                                                                       |
|       |        | continue along Via Settevalli for 0.8 km                                         |
|       |        | turn right onto: Via Mario Angeloni for 0.5 km                                   |
|       |        | turn left onto: Via Ruggero D'Andreotto for 250 m                                |
|       |        |                                                                                  |
| 01h49 | 186 km | Via Ruggero D'Andreotto - Perugia                                                |